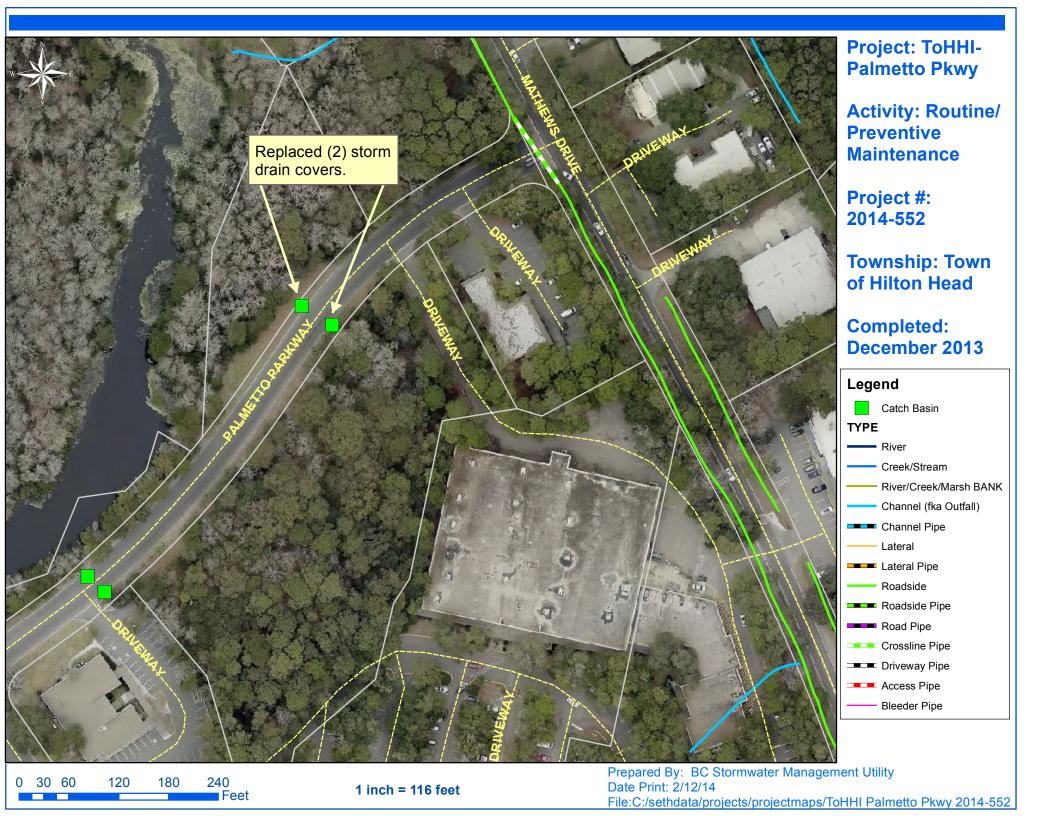

## Beaufort County Public Works Stormwater Infrastructure

Project Summary

**Project Summary:** ToHHI - Palmetto Parkway Storm Drain Cover Replacements

Activity: Routine/Preventive Maintenance

**Narrative Description of Project:** 

Completion: Dec-13

Replaced (2) storm drain covers.

| 2014-552 / ToHHI - Palmetto Parkway | Labor | Labor         | Equipment | Material          | Contractor | Indirect      |                   |
|-------------------------------------|-------|---------------|-----------|-------------------|------------|---------------|-------------------|
|                                     | Hours | Cost          | Cost      | Cost              | Cost       | Labor         | <b>Total Cost</b> |
| AUDIT / Audit Project               | 0.5   | \$10.23       | \$0.00    | \$0.00            | \$0.00     | \$6.62        | \$16.85           |
| CBLR / Catch Basin Lid - Replaced   | 1.0   | \$33.18       | \$3.62    | \$500.96          | \$0.00     | \$24.47       | \$562.23          |
| 2014-552 / ToHHI - Palmetto Parkway | 1.5   | \$43.41       | \$3.62    | \$500.96          | \$0.00     | \$31.09       | \$579.08          |
| Sub Total                           |       |               |           |                   |            |               |                   |
|                                     |       |               |           |                   |            |               |                   |
|                                     |       |               |           |                   |            |               |                   |
|                                     |       |               |           |                   |            |               |                   |
| G Im . I                            |       | <b>442.44</b> | h2 c2     | Φ <b>=</b> 00.0 ς | 40.00      | <b>424.00</b> | φ                 |
| Grand Total                         | 1.5   | \$43.41       | \$3.62    | \$500.96          | \$0.00     | \$31.09       | \$579.08          |